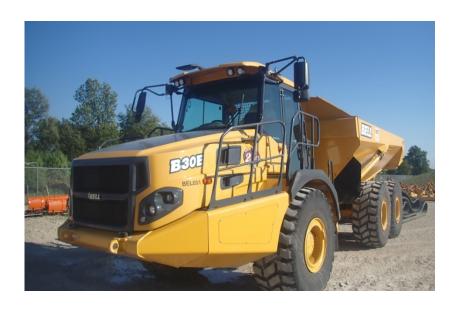

## **Illinois Truck & Equipment**

320 E. Briscoe Dr, Morris, IL 60450 **Jay Reardon** jay@iltruck.com

1-815-941-1900

Articulated Dump Truck: 2018 Bell B30E

Stock Number: BEL051

RENTAL UNIT ONLY - CALL FOR RENTAL RATES. Mercedes OM936LA 329HP Tier 4F diesel, 30.5 ton capacity (22.9 yds.), Allison 3500PR transmission, 6WD, Michelin 23.5R 25, on board weighing, hand safety rails, remote jump start, keyless start, tailgate not included, 44,450 lbs. Full Warranty 6,000 hrs. or 8/9/21, Emissions Warranty 3,000 or 8/9/23.