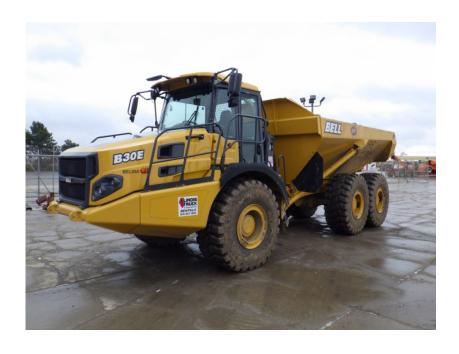

## **Illinois Truck & Equipment**

320 E. Briscoe Dr, Morris, IL 60450 **Jay Reardon** jay@iltruck.com

1-815-941-1900

Articulated Dump Truck: 2018 Bell B30E

Stock Number: BEL050

RENTAL UNIT ONLY - CALL FOR RENTAL RATES. Mercedes OM936LA 329HP Tier 4F diesel, 30.5 ton capacity (22.9 yds.), Allison 3500PR transmission, 6WD, Michelin 23.5R 25, on board weighing, hand safety rails, remote jump start, keyless start, tailgate not included, 44,450 lbs. Full Warranty 6,000 hrs. or 5/29/21, Emissions Warranty 3,000 or 5/29/23.