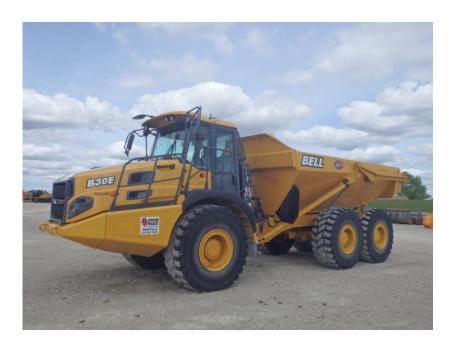

## **Illinois Truck & Equipment**

320 E. Briscoe Dr, Morris, IL 60450 **Jay Reardon** jay@iltruck.com

1-815-941-1900

Articulated Dump Truck: 2018 Bell B30E

Stock Number: BEL046

RENTAL UNIT ONLY - CALL FOR RENTAL RATES. Mercedes OM936LA 329HP Tier 4F diesel, 30.5 ton capacity (22.9 yrd.), Allison 3500PR transmission,6WD, Michelin 23.5R 25, on board weighing, hand saftey rails, remote jump start, keyless start, tailgate not included, 44,450 lbs.