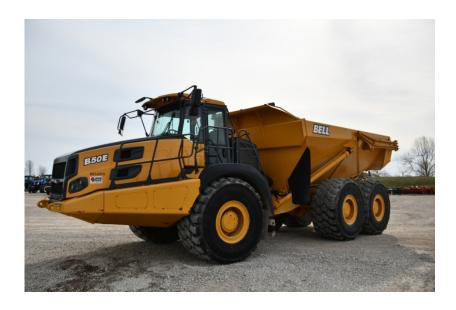

## **Illinois Truck & Equipment**

320 E. Briscoe Dr, Morris, IL 60450 **Jay Reardon** jay@iltruck.com

1-815-941-1900

Articulated Dump Truck: 2017 Bell B50E

Stock Number: BEL037U

RENTAL UNIT ONLY - CALL FOR RENTAL RATES. Mercedes OM473LA 577HP Tier 4F diesel, 50 ton capacity (38 yds.), Allison 4800 ORS transmission, 6WD, 875/65R29 ties, on board weighing, hand safety rails, remote jump start, keyless start, !!!! 62.3% of the hours were unladen hours!!!! Check the document below !!!!! tailgate not included, 77,821 lbs.