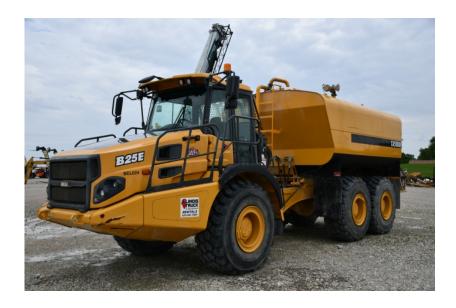

## **Illinois Truck & Equipment**

320 E. Briscoe Dr, Morris, IL 60450 **Jay Reardon** jay@iltruck.com

1-815-941-1900

Water Equipment: 2016 Bell B25E Water Truck

Stock Number: BEL024

Mercedes OM906LA 282HP Tier 4F diesel, Allison 3500PR transmission, 6WD, Michelin 23.5R 25, hand safety rails, remote jump start, keyless start, 2017 Curry 5000 gallon water tank, rear and side spray, water cannon, rear dump valve, hose reel, 47,000 lbs.