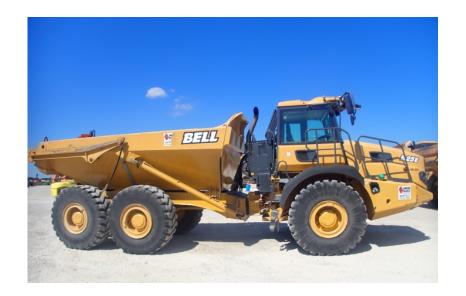

## Articulated Dump Truck: 2016 Bell B25E

### Stock Number: BEL023

RENTAL UNIT ONLY - CALL FOR RENTAL RATES. Mercedes OM906LA 282HP Tier 4F diesel, 26.5 ton capacity (19.6 yds.), Allison 3500PR transmission, 6WD, Michelin 23.5R 25, on board weighing, hand safety rails, remote jump start, keyless start, tailgate not included, 41,365 lbs. Full warranty 6,000 hrs. or 6/5/20, Emissions warranty 3,000 hrs. or 4/22/22.