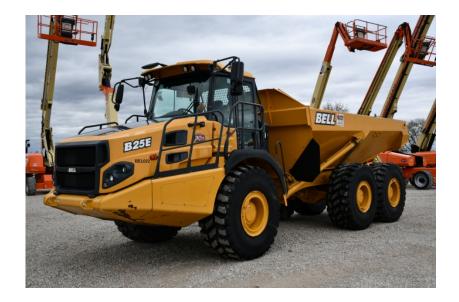

### Articulated Dump Truck: 2016 Bell B25E

#### Stock Number: BEL022

RENTAL UNIT ONLY - CALL FOR RENTAL RATES. Mercedes OM906LA 282HP Tier 4F diesel, 26.5 ton capacity (19.6 yds.), Allison 3500PR transmission, 6WD, Michelin 23.5R 25, on board weighing, hand safety rails, remote jump start, keyless start, tailgate not included, 41,365 lbs. Emissions warranty 3,000 hrs. or 4/22/22.