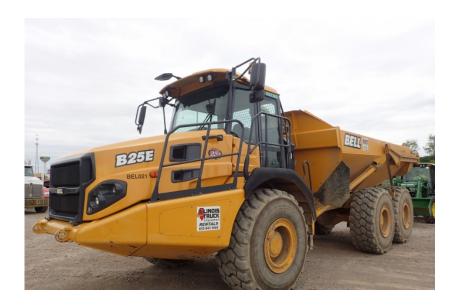

## **Illinois Truck & Equipment**

320 E. Briscoe Dr, Morris, IL 60450 **Jay Reardon** jay@iltruck.com

1-815-941-1900

Articulated Dump Truck: 2016 Bell B25E

Stock Number: BEL021

RENTAL UNIT ONLY - CALL FOR RENTAL RATES. Mercedes OM906LA 282HP Tier 4F diesel, 26.5 ton capacity (19.6 yds.), Allison 3500PR transmission, 6WD, Michelin 23.5R 25, on board weighing, hand safety rails, remote jump start, keyless start, tailgate not included, 41,365 lbs. Emissions warranty 3,000 hrs. or 4/23/22.