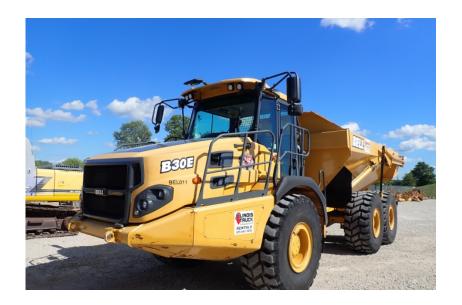

# Articulated Dump Truck: 2016 Bell B30E

## Stock Number: BEL011

RENTAL UNIT ONLY - CALL FOR RENTAL RATES. Mercedes OM936LA 329HP Tier 4F diesel, 30.5 ton capacity (22.9 yds.), Allison 3500PR transmission, 6WD, Goodyear 23.5R 25, on board weighing, hand safety rails, remote jump start, keyless start, tailgate not included, 44,450 lbs. Emissions warranty 3,000 hrs. or 7/28/21.