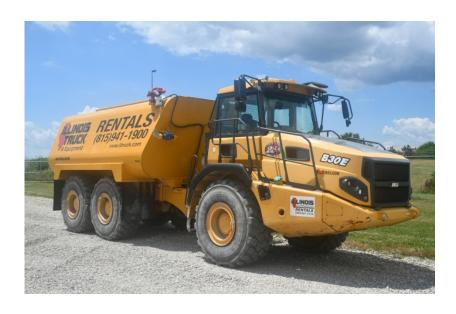

## **Illinois Truck & Equipment**

320 E. Briscoe Dr, Morris, IL 60450 **Jay Reardon** jay@iltruck.com

1-815-941-1900

Water Equipment: 2016 Bell B30E Articulated

Stock Number: BEL008

Mercedes OM936LA 329HP Tier 4F diesel, Allison 3500PR transmission, 6WD, Michelin 23.5R 25,hand safety rails, remote jump start, keyless start, 2019 Hamilton HH6KS-AT 6,000 gallon water tank, lo-pro design tank, rear and side discharge, 4x3 Berkley centrifugal pump, cannon, rear fire hose, top fill rear fill pipe, 51,050 lbs. Emissions warranty 3,000 hrs. or 4/4/21.