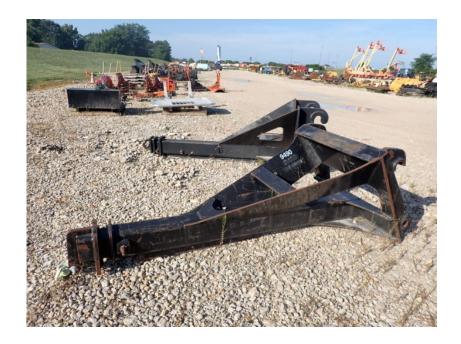

## 1-815-941-1900

Attachments: Cat Extendable Boom for Wheel Loader

## Stock Number: 9490

Cat 2 section extendable boom to fit a Cat IT38G or IT62G wheel loader

Wheel Loader

| SALE PRICE         |                        |      |       |        |
|--------------------|------------------------|------|-------|--------|
| Cat Attachments    | \$5,750.00             |      |       |        |
| <b>RENTAL RATE</b> |                        |      |       |        |
| MAKE               | MODEL                  | DAY  | WEEK  | 4 WEEK |
| Cat                | Extendable<br>Boom for | \$50 | \$150 | \$450  |