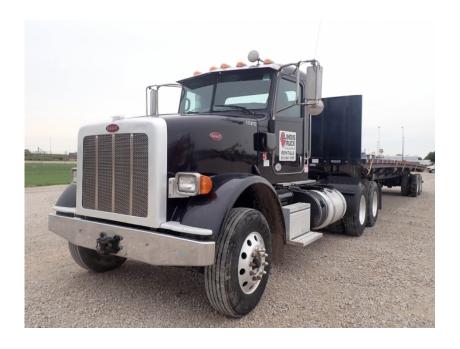

## **Illinois Truck & Equipment**

320 E. Briscoe Dr, Morris, IL 60450 **Jay Reardon** jay@iltruck.com

1-815-941-1900

Truck: 2018 Peterbilt 367 Tandem Semi

Stock Number: 11747

RENTAL UNIT ONLY - CALL FOR RENTAL RATES. Cummins X15 485HP T4 diesel, Eaton Fuller 13 speed, 12,000 lbs. front axle, 46,000 lbs. rear axle, 60,000 GVRW, 210" WB, 11R22.5 front tires, 11R22.5 rear tires aluminum wheels, Pete air Trac suspension, double frame, dual lockers, sliding 5th wheel plate, A/C, cruise control, air ride seat, air ride cab, power windows, block heater