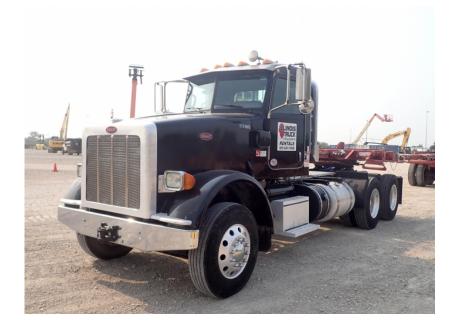

## Truck: 2018 Peterbilt 367 Tandem Semi

## Stock Number: 11746

RENTAL UNIT ONLY - CALL FOR RENTAL RATES. Cummins X15 485HP T4 diesel, Eaton Fuller 13 speed, 12,000 lbs. front axle, 46,000 lbs. rear axle, 60,000 GVRW, 210" WB, 11R22.5 front tires, 11R22.5 rear tires aluminum wheels, Pete air Trac suspension, double frame, dual lockers, sliding 5th wheel plate, A/C, cruise control, air ride seat, air ride cab, power windows, block heater