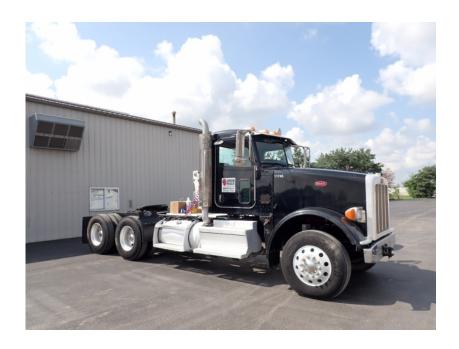

## **Illinois Truck & Equipment**

320 E. Briscoe Dr, Morris, IL 60450 **Jay Reardon** jay@iltruck.com

1-815-941-1900

Truck: 2019 Peterbilt 367 Tandem Semi

Stock Number: 11745

RENTAL UNIT ONLY - CALL FOR RENTAL RATES. Cummins X15 485HP T4 diesel, Eaton Fuller 13 speed, 12,000 lbs. front axle, 46,000 lbs. rear axle, 60,000 GVRW, 210" WB, 11R22.5 front tires, 11R22.5 rear tires aluminum wheels, Pete air Trac suspension, double frame, dual lockers, sliding 5th wheel plate, A/C, cruise control, air ride seat, air ride cab, power windows, block heater