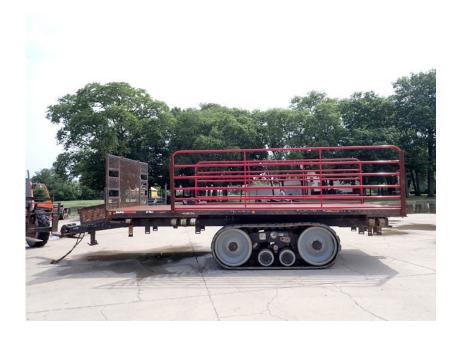

## **Illinois Truck & Equipment**

320 E. Briscoe Dr, Morris, IL 60450 **Jay Reardon** jay@iltruck.com

1-815-941-1900

Trailer: 2017 Camso Track Trailer 20' Long

Stock Number: 11737

20' long, Camso TTS70 track system, 30" wide track, 70,000 lbs. capacity, 9'2" overall width, 20' flatbed.