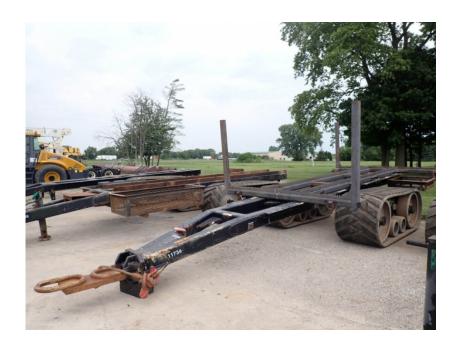

## **Illinois Truck & Equipment**

320 E. Briscoe Dr, Morris, IL 60450 **Jay Reardon** jay@iltruck.com

1-815-941-1900

Trailer: 2017 Camso Track Trailer 20' Long

Stock Number: 11734

20' long, Camso TTS70 track system, 30" wide track, 70,000 lbs. capacity, 9'2" overall width.