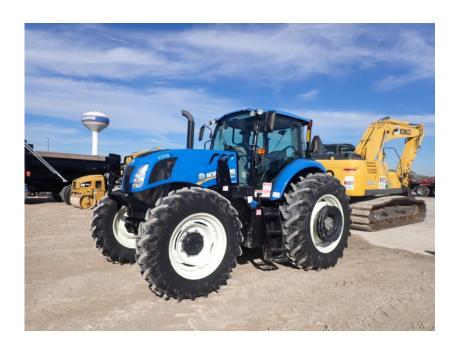

## **Illinois Truck & Equipment**

320 E. Briscoe Dr, Morris, IL 60450 **Jay Reardon** jay@iltruck.com

1-815-941-1900

Tractors: 2018 New Holland TS6.130

Stock Number: 11715

RENTAL UNIT ONLY - CALL FOR RENTAL RATES. A/C, FPT 130HP T4f diesel, (105 HP PTO), 16 x 16 trans, forward/reverse shuttle, Cab Plus Package, MFWD, 98" bar axle, 3 point hitch category II, 4 remotes, 540/1000 PTO, auto diff lock, 380/85R30 front tires, 18.4-38 rear tires, rear wheel weights, suspended cab, 12 LED lights, foot throttle, tilt/telescoping steering, radio, grid heater, buddy seat, beacon, loader prep, T845TL loader, euro hook manual quick tach

Hour/Mile Meter: 264

## **SALE PRICE**

New Holland Tractors POR

Date: 04/02/2025

Check out <a href="https://www.iltruck.com">www.iltruck.com</a> for this and 42 more Tractors inventory FINANCING AND TRANSPORTATION AVAILABLE