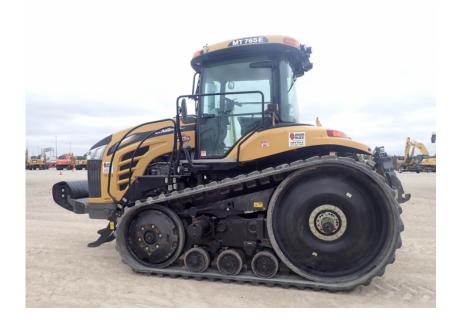

## **Illinois Truck & Equipment**

320 E. Briscoe Dr, Morris, IL 60450 **Jay Reardon** jay@iltruck.com

1-815-941-1900

Tractors: 2015 Challenger MT765e

Stock Number: 11713

RENTAL UNIT ONLY - CALL FOR RENTAL RATES. Cab with A/C, Agco Power 8.4L T4i 375 HP diesel, 357HP PTO, 272HP drawbar, 16 speed powershift, 25" belts, 6 hydraulic remotes, 3 pt., CAT 3 quick hitch, 1000 PTO, radar, 26 frt. suit case weights, front idler weights 9 pin connection, mechanical suspension seat, buddy seat, 36,000 lbs.