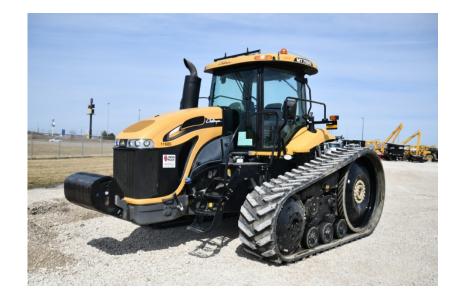

## Tractors: 2014 Challenger MT755D

## Stock Number: 11685

RENTAL UNIT ONLY - CALL FOR RENTAL RATES. Cab with A/C, Agco Power 8.4L T4f 327 HP diesel, 260 HP PTO, 16 speed powershift, 24" belts, 6 hydraulic remotes, 3 pt., CAT 3 quick hitch, 1000 PTO, radar, 20 frt. suit case weights, front idler weights, 9 pin connection, mechanical deluxe seat, deluxe cab, buddy seat, pivoting steps, Trimble Monitor ready, power mirrors, heated mirrors, 36,000 lbs.