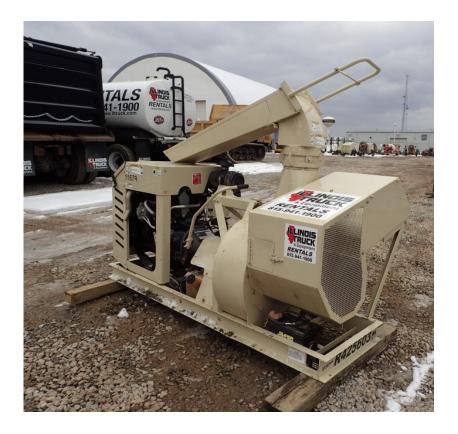

## Straw Blowers: 2017 Finn B70T

### Stock Number: 11679

Yanmar 3TNV 88DSA T4f 35.1HP diesel, up to 7 tons of hay per hour, 360 degree rotation, 50 degree vertical travel, 60' range in still air, right hand manual feed, 21" blower, skid mount.