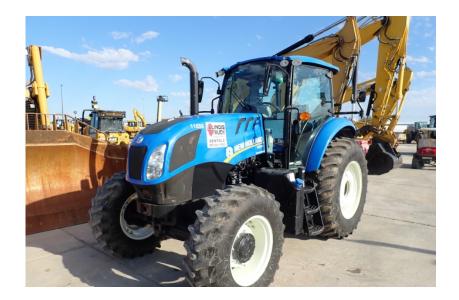

### Tractors: 2015 New Holland T6.140

#### Stock Number: 11656

RENTAL UNIT ONLY - CALL FOR RENTAL RATES. A/C, FPT 110HP T4f diesel, (90 HP PTO), 8 x 16 trans, forward/reverse shuttle, Cab Plus Package, MFWD, 3 point hitch category II, 3 remotes, Heavy Duty Flange axle, 540/1000 PTO, auto diff lock, 14.9-24 front tires, 18.4-34 rear tires, rear wheel weights, suspended cab, 12 LED lights, foot throttle, tilt/telescoping steering, radio, grid heater, buddy seat, beacon.