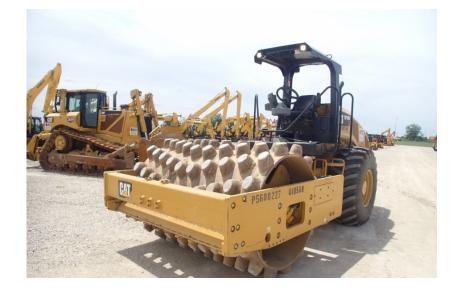

## Compaction Equipment - Padfoot: 2016 Cat CP56B Padfoot Drum

### Stock Number: 11652

RENTAL UNIT ONLY - CALL FOR RENTAL RATES. 84" vibratory padfoot drum compactor, canopy C4.4 157HP, 23.1 x 26 tires, variable frequency 1,400 - 1,830 VPM, 31,670 - 67,600 lbs. Centrifugal force, 25,000 lbs.