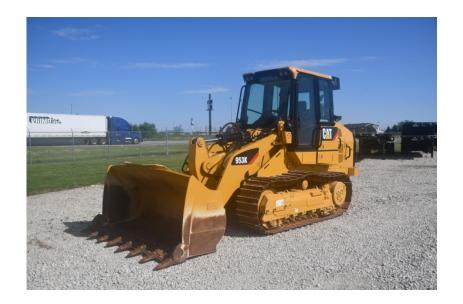

## Crawler Loader: 2019 Cat 953K

## Stock Number: 11648

RENTAL UNIT ONLY - CALL FOR RENTAL RATES. Cab with A/C, Cat C7.1 154HP T4f diesel, 19" pads, standard undercarriage, 2.7 yrd. GP bucket, V pattern forward and reverse, single joystick bucket control, ripper valve, rear view camera, 34,400 lbs.