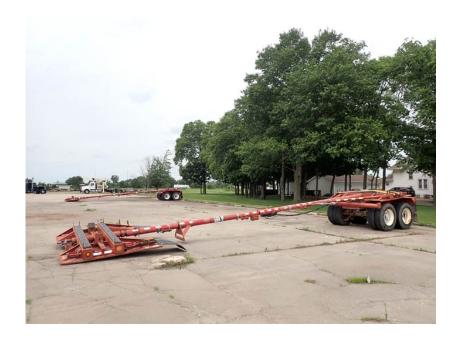

## **Illinois Truck & Equipment**

320 E. Briscoe Dr, Morris, IL 60450 **Jay Reardon** jay@iltruck.com

1-815-941-1900

Trailer: 2015 Sunbelt Manufacturing 65' Expandable Pipe Trailer

Stock Number: 11612

RENTAL UNIT ONLY - CALL FOR RENTAL RATES. 48', 102" wide, 65' stretched length, 32" pin setting, 44,000 lb. GVWR, 22,000lb. axle rating, spring suspension, disc wheels, 11R 24.5" tires, tandem axle.