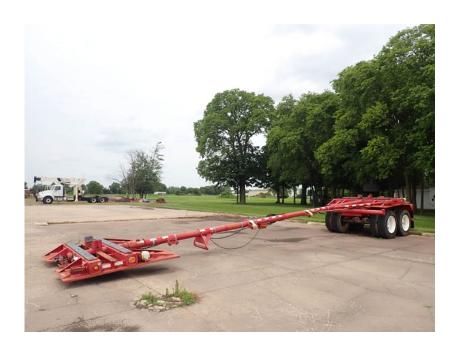

## **Illinois Truck & Equipment**

320 E. Briscoe Dr, Morris, IL 60450 **Jay Reardon** jay@iltruck.com

1-815-941-1900

Trailer: 2016 Sunbelt Manufacturing 65' Expandable Pipe Trailer

Stock Number: 11611

RENTAL UNIT ONLY - CALL FOR RENTAL RATES. 48', 102" wide, 65' stretched length, 32" pin setting, 44,000 lb. GVWR, 22,000lb. axle rating, spring suspension, disc wheels, 11R 24.5" tires, tandem axle.