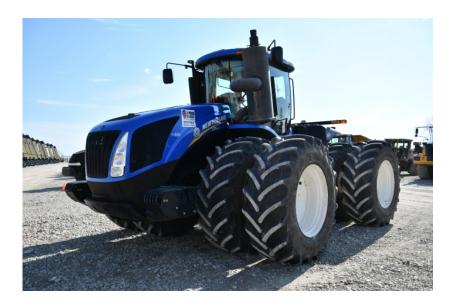

## **Illinois Truck & Equipment**

320 E. Briscoe Dr, Morris, IL 60450 **Jay Reardon** jay@iltruck.com

1-815-941-1900

Tractors: 2015 New Holland T9.530 4WD Scraper

Stock Number: 11609

RENTAL UNIT ONLY - CALL FOR RENTAL RATES. FPT F3D 12.9L T4f Diesel 470 Rated/517 Max HP, 16F/2R Powershift Transmission, High Capacity 57 GPM Pump, 710/70R42 Duals, Scraper Drawbar and Tow Cable, (4) Hyd. Remotes, Cold Weather Starting Package, Right Hand Armrest, Factory Guidance Ready, True Ground Speed Sensor, 10 Front Weights HD front weight bracket, 10 Rear weights, Luxury Performance Cab w/Susp. Seat, Dual Beacons