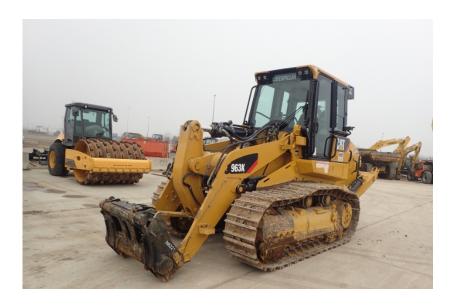

## **Illinois Truck & Equipment**

320 E. Briscoe Dr, Morris, IL 60450 **Jay Reardon** jay@iltruck.com

1-815-941-1900

Crawler Loader: 2018 Cat 963K

Stock Number: 11600

RENTAL UNIT ONLY - CALL FOR RENTAL RATES. Cab with A/C, Cat C7.1 Acert 194HP T4f diesel, 22" pads, Fusion coupler, 4.24 yrd. GP bucket, V pattern forward and reverse control, joystick bucket control, standard undercarriage, backup camera, rear ripper, cold weather package, air ride seat, autolube system, 44,800 lbs.