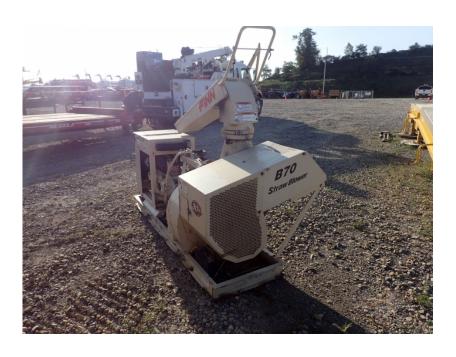

## **Illinois Truck & Equipment**

320 E. Briscoe Dr, Morris, IL 60450 **Jay Reardon** jay@iltruck.com

1-815-941-1900

Straw Blowers: 2014 Finn B70T Straw Blower

Stock Number: 11599

Kubota VS1501 T4f 35.1HP diesel, up to 7 tons of hay per hour, 360 degree rotation, 50 degree vertical travel, 60' range in still air, right hand manual feed, 21" blower, skid mount.