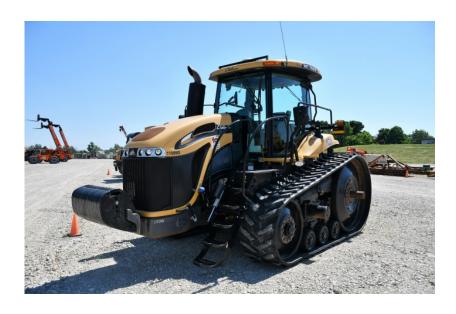

## **Illinois Truck & Equipment**

320 E. Briscoe Dr, Morris, IL 60450 **Jay Reardon** jay@iltruck.com

1-815-941-1900

Tractors: 2014 Challenger MT765D

Stock Number: 11589

RENTAL UNIT ONLY - CALL FOR RENTAL RATES. Cab with A/C, Agco Power 8.4L T4i 355 HP diesel, 298 HP PTO, 258 HP drawbar, 16 speed powershift, 25" belts, 5 hydraulic remotes, 3 pt., CAT 3 quick hitch, 1000 PTO, radar, 20 frt. suit case weights, 9 pin connection, mechanical suspension seat, buddy seat, 36,000 lbs.

Hour/Mile Meter: 2,316

## **SALE PRICE**

Challenger Tractors POR

| RENTAL RATE |        |       |         |         |
|-------------|--------|-------|---------|---------|
| MAKE        | MODEL  | DAY   | WEEK    | 4 WEEK  |
| Challenger  | MT765D | \$900 | \$2,700 | \$8,000 |