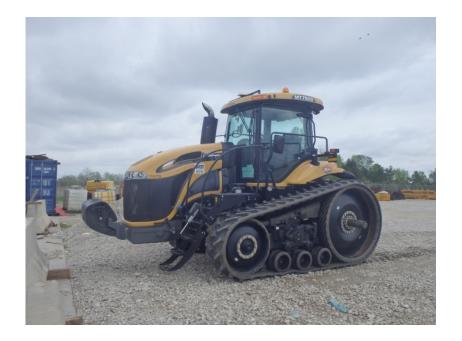

## Tractors: 2013 Challenger MT765D

#### Stock Number: 11577

RENTAL UNIT ONLY - CALL FOR RENTAL RATES. Cab with A/C, Agco Power 8.4L T4i 355 HP diesel, 298 HP PTO, 258 HP drawbar, 16 speed powershift, 25" belts, 6 hydraulic remotes, 3 pt., CAT 3 quick hitch, 1000 PTO, radar, 20 frt. suit case weights, 9 pin connection, mechanical suspension seat, buddy seat, 36,000 lbs.