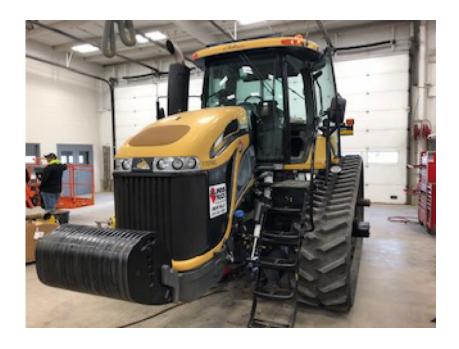

## **Illinois Truck & Equipment**

320 E. Briscoe Dr, Morris, IL 60450 **Jay Reardon** jay@iltruck.com

1-815-941-1900

Tractors: 2014 Challenger MT755D

Stock Number: 11570

RENTAL UNIT ONLY - CALL FOR RENTAL RATES. Cab with A/C, Agco Power 8.4L T4f 327 HP diesel, 260 HP PTO, 16 speed powershift, 25" belts, 5 hydraulic remotes, 59 gpm., 3 pt., CAT 3 quick hitch, 1000 PTO, radar, 20 frt. suit case weights, 9 pin connection, mechanical deluxe seat, deluxe cab, buddy seat, pivoting steps, Trimble Monitor, 36,000 lbs.

Hour/Mile Meter: 2,930