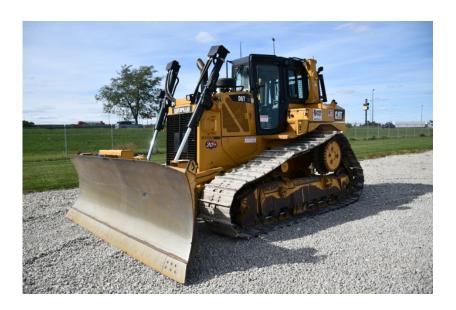

## **Illinois Truck & Equipment**

320 E. Briscoe Dr, Morris, IL 60450 **Jay Reardon** jay@iltruck.com

1-815-941-1900

Dozer: 2014 Cat D6T XW

Stock Number: 11551

RENTAL UNIT ONLY - CALL FOR RENTAL RATES. Cab with A/C, Cat C9.3 205HP diesel, 31" pads, System 1 undercarriage, 13' 8" 6-way blade, Acugrade ready, rear counterweight, ripper valve, rear screen, 46,700 lbs