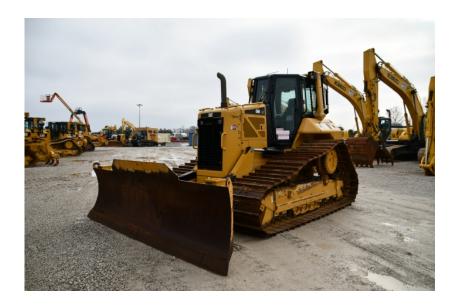

## **Illinois Truck & Equipment**

320 E. Briscoe Dr, Morris, IL 60450 **Jay Reardon** jay@iltruck.com

1-815-941-1900

Dozer: 2015 Cat D6N LGP

Stock Number: 11541

RENTAL UNIT ONLY - CALL FOR RENTAL RATES. Cab with A/C, Cat C6.6 Acert 145HP diesel T4i, 33" pads, 13' 6" 6-way blade, diff steer, 3rd valve, Paccar PA55 winch, rear screen, 36,670 lbs