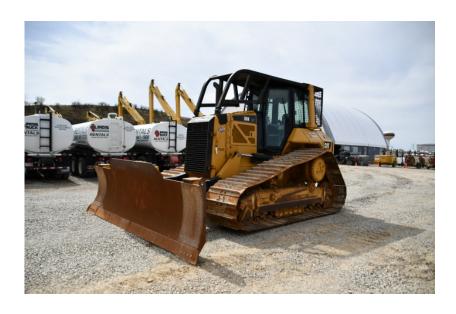

## **Illinois Truck & Equipment**

320 E. Briscoe Dr, Morris, IL 60450 **Jay Reardon** jay@iltruck.com

1-815-941-1900

Dozer: 2015 Cat D6N LGP w/Winch

Stock Number: 11525

RENTAL UNIT ONLY - CALL FOR RENTAL RATES. Cab with A/C, Cat C6.6 Acert 145HP diesel T4i, 33"pads, 13'6" 6-way blade, diff steer, standard undercarriage, Paccar PA55 winch, sweeps, full forestry guard package, rear screen