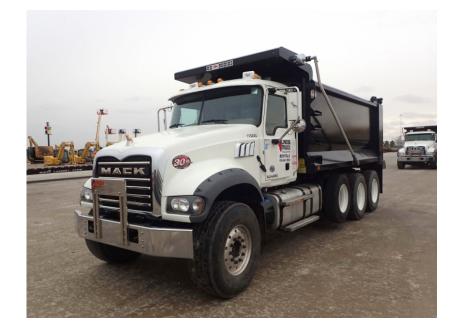

### Truck: 2018 Mack GU713 Tri Axle

#### Stock Number: 11524

RENTAL UNIT ONLY - CALL FOR RENTAL RATES. Mack MP-8 455HP T4f diesel, Mack T310M 10 speed trans., 20,000 lbs. front axle, 44,000 lbs. rear axle, 64,000 GVRW, 227" WB, 425/65R22.5 front tires 11R24.5 rear tires, aluminum front rims, 11R22.5 intermediate, air lift 3rd axle, double frame, dual steering boxes, dual lockers, Mack camelback suspension, 16' Oxbox 21 yard cap., electric tarp, engine brake, cruise control, A/C, heated mirrors, rear pintle hitch and air