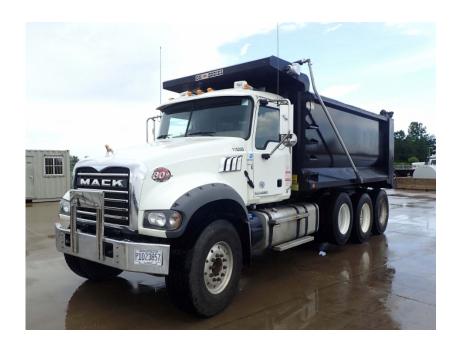

## **Illinois Truck & Equipment**

320 E. Briscoe Dr, Morris, IL 60450 **Jay Reardon** jay@iltruck.com

1-815-941-1900

Truck: 2018 Mack GU713 Tri Axle

Stock Number: 11523

RENTAL UNIT ONLY - CALL FOR RENTAL RATES. Mack MP-8 455HP T4f diesel, Mack T310M 10 speed transmission, 20,000 lbs. front axle, 44,000 lbs. rear axle, 64,000 GVRW, 227" WB, 425/65R22.5 front tires 11R24.5 rear tires, aluminum front rims, 11R22.5 intermediate, air lift 3rd axle, double frame, dual steering boxes, dual lockers, Mack camelback suspension, 16' Oxbox 21 yard capacity, electric tarp, engine brake, cruise control, A/C, heated mirrors