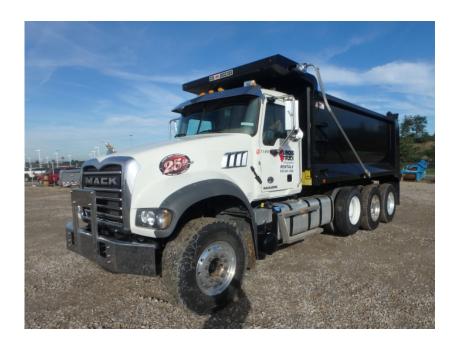

## **Illinois Truck & Equipment**

320 E. Briscoe Dr, Morris, IL 60450 **Jay Reardon** jay@iltruck.com

1-815-941-1900

Truck: 2018 Mack GU713 Tri Axle

Stock Number: 11491

RENTAL UNIT ONLY - CALL FOR RENTAL RATES. Mack MP-8 445HP T4f diesel, Mack T310M 10 speed transmission, 18,000 lbs. front axle, 44,000 lbs. rear axle, 62,000 GVRW, 29,900 EW, 227" WB, 385/65R22.5 front tires 11R22.5 rear tires, aluminum rims, air lift 3rd axle, double frame, dual steering boxes, dual lockers, Mack camelback suspension, 16' Oxbox 19 yard capacity, high lift gate, electric tarp, engine brake, cruise control, A/C, heated mirrors, engine brake, rear pintle hitch, rear air

Hour/Mile Meter: 121,672

## SALE PRICE

Mack Truck POR

Date: 04/02/2025

Check out <a href="www.iltruck.com">www.iltruck.com</a> for this and 116 more Truck inventory FINANCING AND TRANSPORTATION AVAILABLE