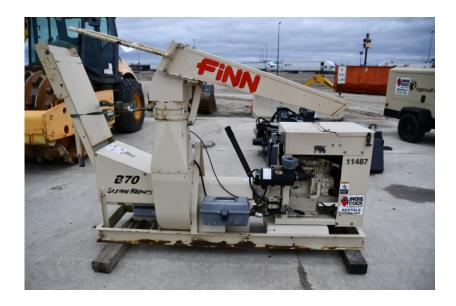

## **Illinois Truck & Equipment**

320 E. Briscoe Dr, Morris, IL 60450 **Jay Reardon** jay@iltruck.com

1-815-941-1900

Straw Blowers: 2001 Finn B70T

Stock Number: 11487

Kubota V1505 33.5HP Tier 3 diesel, up to 7 tons of hay per hour, 360 degree rotation, 70 degree vertical travel, 60' range in still air, manual feed, pintle hitch, DOT trailer with lights.

Hour/Mile Meter: 291

## SALE PRICE

Finn Straw Blowers POR

| RENTAL RATE |       |       |       |         |
|-------------|-------|-------|-------|---------|
| MAKE        | MODEL | DAY   | WEEK  | 4 WEEK  |
| Finn        | B70T  | \$300 | \$750 | \$2,250 |