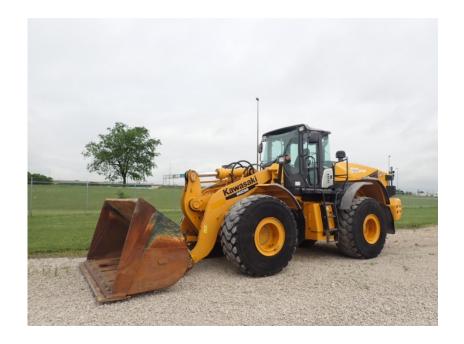

## Wheel Loader: 2014 Kawasaki 90Z7

#### Stock Number: 11467

A/C, 295HP Tier 4, JRB hydraulic coupler, F-R direct switch, 26.5R25 Michelin tires, work mode switch, 2 lever, 3rd valve, cold start, fan reverse, extra counterweight, heated TLV air suspension seat, backup camera, 56,800 lbs.