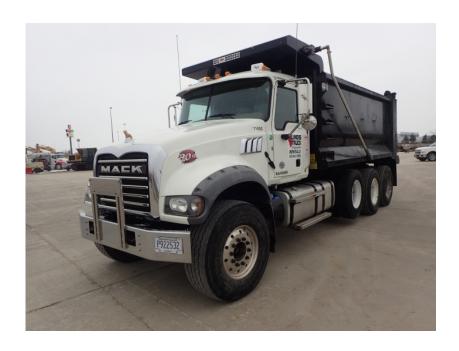

## **Illinois Truck & Equipment**

320 E. Briscoe Dr, Morris, IL 60450 **Jay Reardon** jay@iltruck.com

1-815-941-1900

Truck: 2018 Mack GU713 Tri Axle

Stock Number: 11452

RENTAL UNIT ONLY - CALL FOR RENTAL RATES. Mack MP-9 445HP T4f diesel, 10 speed transmission, 20,000 lbs. front axle, 44,000 lbs. rear axle,64,000 GVRW, 29,900 EW, 227" WB, 425/65R22.5 front tires 11R22.5 rear tires, air lift 3rd axle, double frame, dual steering boxes, dual lockers, Mack camelback suspension, 16' Oxbox 21 yard capacity, electric tarp, engine brake, cruise control, A/C, heated mirrors.