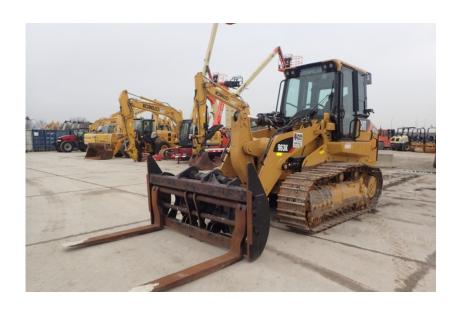

## **Illinois Truck & Equipment**

320 E. Briscoe Dr, Morris, IL 60450 **Jay Reardon** jay@iltruck.com

1-815-941-1900

Crawler Loader: 2017 Cat 963K

Stock Number: 11451

RENTAL UNIT ONLY - CALL FOR RENTAL RATES. Cab with A/C, Cat C7.1 Acert 194HP T4f diesel, 22" pads, 4.66 yrd. GP bucket, joystick bucket control, joystick forward and reverse control, 3rd valve, standard undercarriage, backup camera, cold weather package, air ride seat, 44,800 lbs.