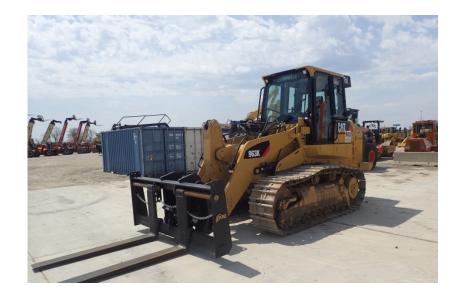

## Crawler Loader: 2017 Cat 963K

## Stock Number: 11433

RENTAL UNIT ONLY - CALL FOR RENTAL RATES. Cab with A/C, Cat C7.1 Acert 194HP T4f diesel, 22" pads, Fusion Quick Coupler, 3.25 yrd. GP bucket, joystick bucket control, joystick forward and reverse control, 3rd valve, system 1 undercarriage, backup camera, cold weather package, air ride seat, 44,800 lbs.

Hour/Mile Meter: 3,798

| SALE PRICE         |       |         |         |         |
|--------------------|-------|---------|---------|---------|
| Cat Crawler Loader | POR   |         |         |         |
|                    |       |         |         |         |
| RENTAL RATE        |       |         |         |         |
| MAKE               | MODEL | DAY     | WEEK    | 4 WEEK  |
| Cat                | 963K  | \$1,100 | \$3,175 | \$9,500 |
| Data: 04/00/0005   |       |         |         |         |