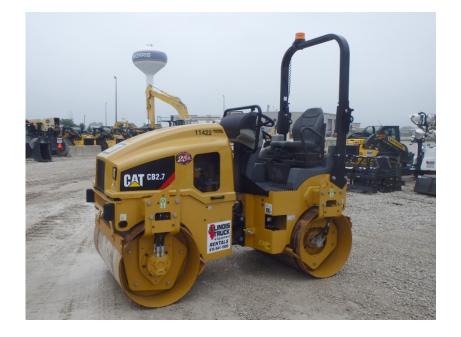

## Compaction Equipment - Smooth Drum: 2017 Cat CB2.7 Smooth Drum Stock Number: 11422

RENTAL UNIT ONLY - CALL FOR RENTAL RATES. Canopy, Cat C1.5 31HP diesel, 47" vibratory smooth double drum, double drum vibration, 6,744 lb. maximum centrifugal force, 2,880 vpm - 3,600 vpm, hydrostat, front and rear spray bars, 5,336 lbs