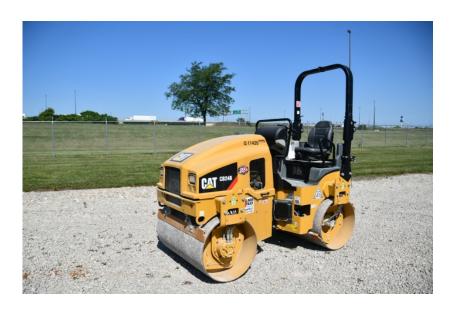

## **Illinois Truck & Equipment**

320 E. Briscoe Dr, Morris, IL 60450 **Jay Reardon** jay@iltruck.com

1-815-941-1900

Compaction Equipment - Smooth Drum: 2017 Cat CB24B Smooth Drum

Stock Number: 11420

RENTAL UNIT ONLY - CALL FOR RENTAL RATES. Canopy, Cat C1.5 36HP diesel, 47" vibratory smooth double drum, double drum vibration, 7,374 lb. maximum centrifugal force, 2,520 vpm - 3,780 vpm, hydrostat, front and rear spray bars, 6,000 lbs