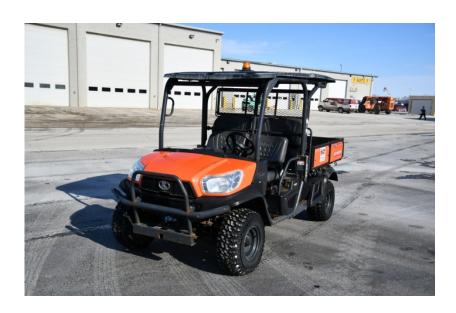

## **Illinois Truck & Equipment**

320 E. Briscoe Dr, Morris, IL 60450 **Jay Reardon** jay@iltruck.com

1-815-941-1900

Utility Vehicle: 2015 Kubota RTV-X1140WL-HS

Stock Number: 11398

RENTAL UNIT ONLY - CALL FOR RENTAL RATES. Canopy, Kubota D1105E-E4-UV diesel, 24.8HP, variable hydro transmission, Hi-Low Range Shifter, 4WD, 25x10-12 tires, power steering, diff lock, 2 seat/4seat conversion, hydro lift dump box, front windshield, canopy cover, 2,370 lbs.