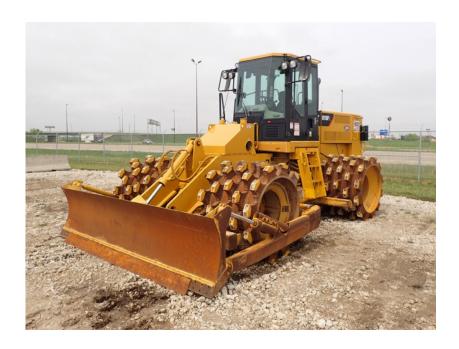

## **Illinois Truck & Equipment**

320 E. Briscoe Dr, Morris, IL 60450 **Jay Reardon** jay@iltruck.com

1-815-941-1900

Compaction Equipment - Padfoot: 2014 Cat 815FII Padfoot Roller

Stock Number: 11385

RENTAL UNIT ONLY - CALL FOR RENTAL RATES. Cab with A/C, 4-39" padfoot drums with

cleaners, Cat C9 252HP T3 diesel, 12' hydraulic leveling blade, 45,760 lbs.

Hour/Mile Meter: 3,477

## **SALE PRICE**

Cat Compaction Equipment - Padfoot POR

| RENTAL RATE |                          |         |         |          |
|-------------|--------------------------|---------|---------|----------|
| MAKE        | MODEL                    | DAY     | WEEK    | 4 WEEK   |
| Cat         | 815FII Padfoot<br>Roller | \$1,350 | \$4,000 | \$12,000 |