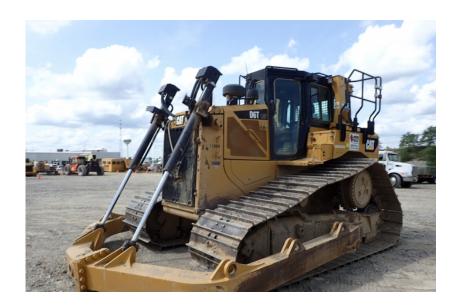

## **Illinois Truck & Equipment**

320 E. Briscoe Dr, Morris, IL 60450 **Jay Reardon** jay@iltruck.com

1-815-941-1900

Dozer: 2015 Cat D6T LGP

Stock Number: 11384

RENTAL UNIT ONLY - CALL FOR RENTAL RATES. Cab with A/C, Cat C9.3 205HP diesel T4f, 36" pads, standard undercarriage, 13'3" SU blade, Accugrade ready ripper valve, draw bar, rear weights, rear camera, block heater, 56,700 lbs.