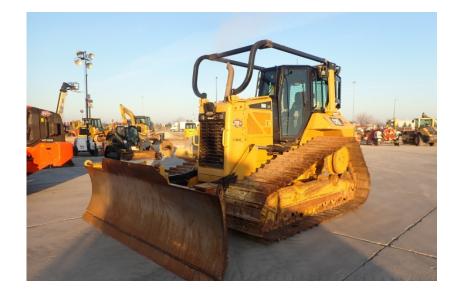

## Dozer: 2015 Cat D6N LGP w/Winch

#### Stock Number: 11381

RENTAL UNIT ONLY - CALL FOR RENTAL RATES. Cab with A/C, Cat C6.6 Acert 145HP diesel T4i, 33" pads, 13' 6" 6-way blade, diff steer, 3rd valve, Paccar PA55 winch, sweeps, rear screen, 36,670 lbs.