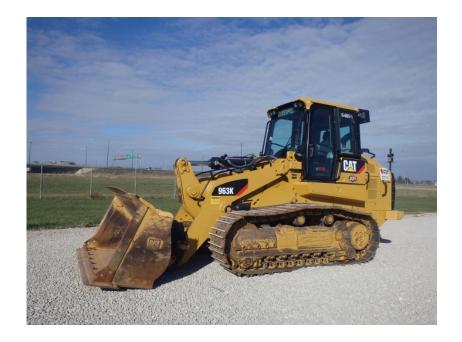

## Crawler Loader: 2016 Cat 963K

## Stock Number: 11368

RENTAL UNIT ONLY - CALL FOR RENTAL RATES. Cab with A/C, Cat C7.1 Acert 194HP T4f diesel, 22" pads, Fusion Quick Coupler, 3.25 yrd. GP QC bucket, 2 lever bucket control, V pattern forward and reverse control, standard undercarriage, backup camera, cold weather package, air ride seat, 44,800 lbs.