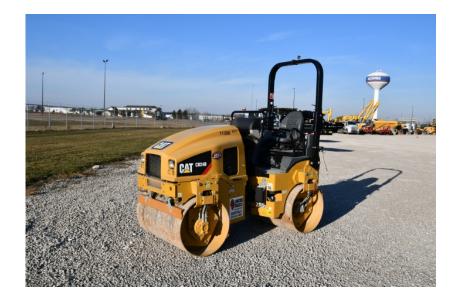

## Compaction Equipment - Smooth Drum: 2017 Cat CB24B Smooth Drum

Stock Number: 11358

RENTAL UNIT ONLY - CALL FOR RENTAL RATES. Canopy, Cat C1.5 36HP diesel, 47" vibratory smooth double drum, double drum vibration, 7,374 lb. maximum centrifugal force, 2,520 vpm - 3,780 vpm, hydrostat, front and rear spray bars, 6,000 lbs.